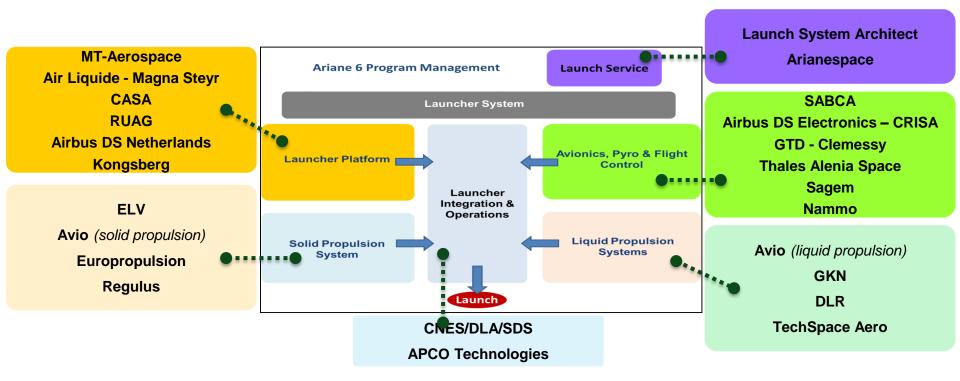

### ORGANIZATION & GOVERNANCE

### Each actor of the extended enterprise is involved in one and only one segment