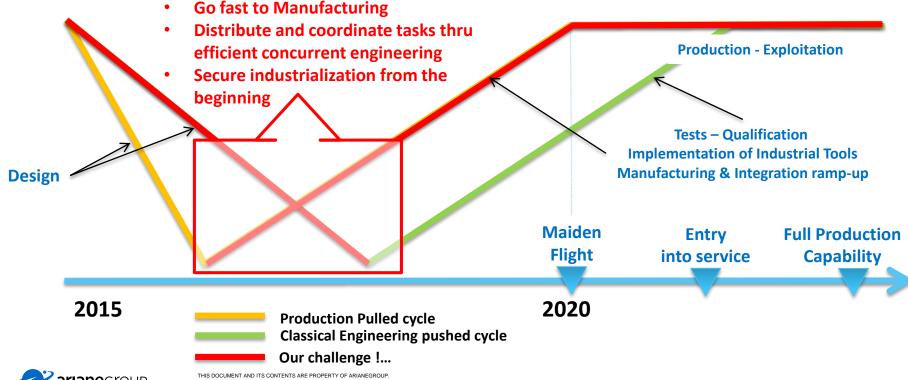

### **METHODOLOGY: THE ARIANE 6 PRODUCTION PULL APPROACH**

### Gain a factor 2 to 3 on NRC, RC and time to exploitation ...