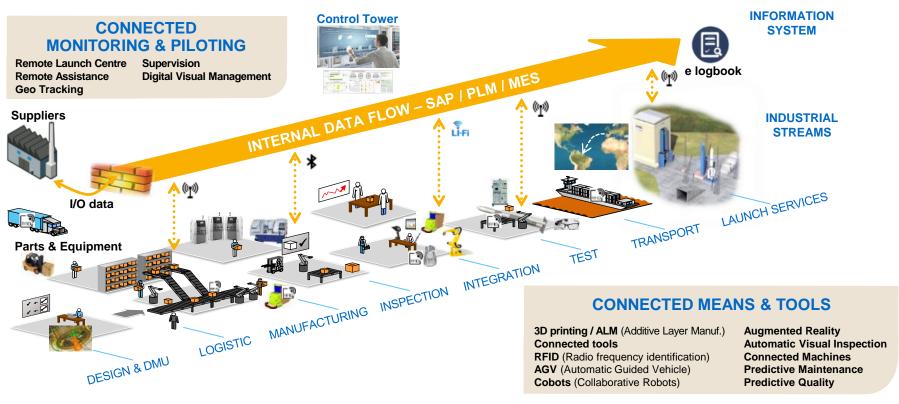

### **FACTORY 4.0**

# CONNECTED MEANS

#### DATA FOUNDRY

- Production & Quality real time data capture
- On-line Monitoring
- Predictive Process Monitoring
- Predictive Quality Monitoring
- Data Analytics