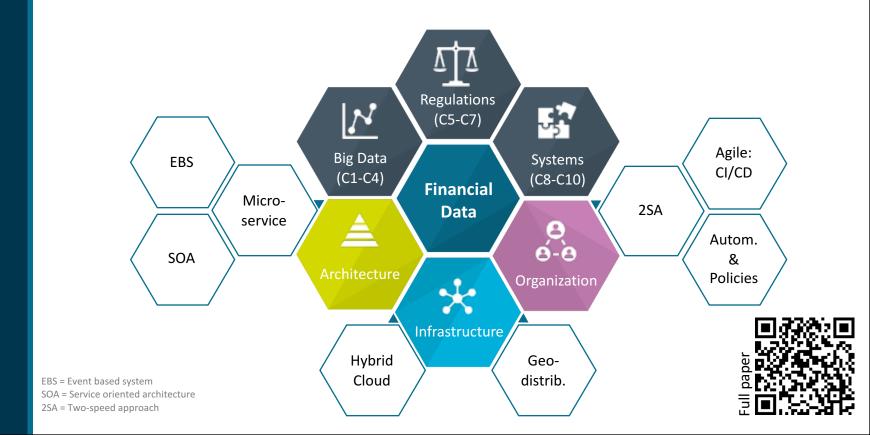

#### Challenges processing financial data at scale

Approaches to tackle data, systemic & regulatory challenges

# Data, systems & regulations foster complexity

Approach: reactive architecture, Cloud & agile organisation