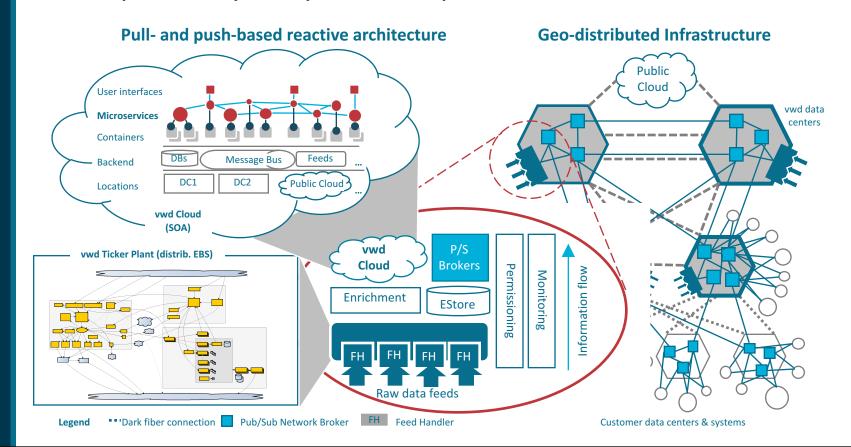

# Reactive systems in geo-distributed setup We operate hybrid push- and pull-based architectures