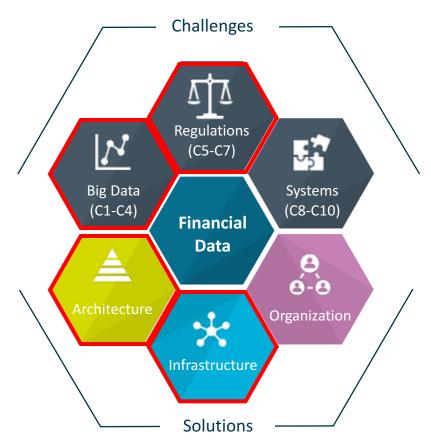

#### Challenges processing financial data at scale

Approaches to tackle data, systemic & regulatory challenges