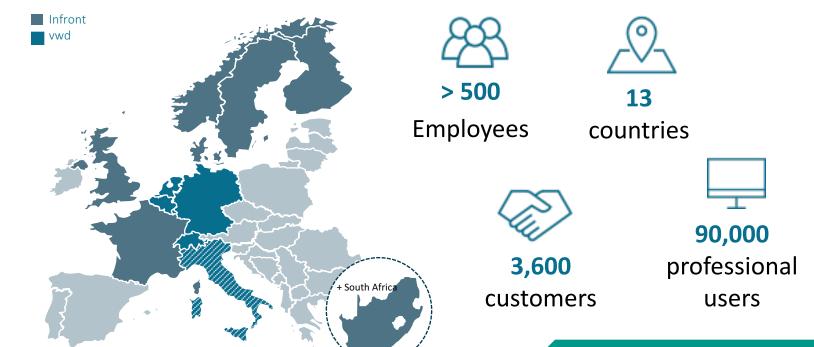

### The leading European alternative

Infront and vwd join forces to deliver high quality solutions

Infront is listed on the Oslo Stock Exchange.