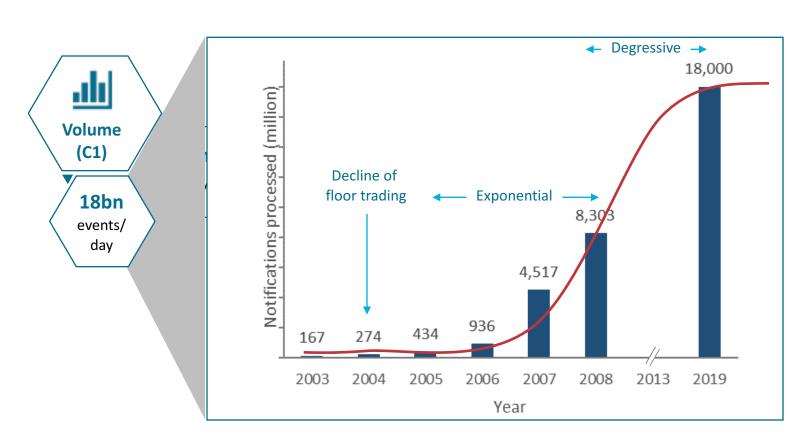

#### Deep dive: volume (C1) total and daily

Total increases exponentially with daily throughput varying