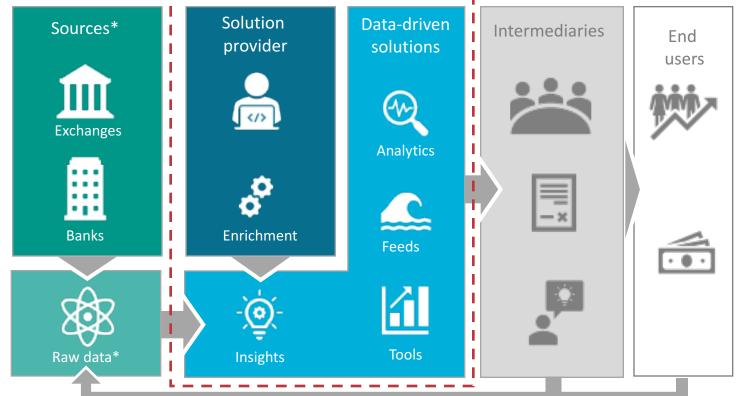

## Financial data processing in a nutshell\*

Financial data providers collect & enrich raw market data