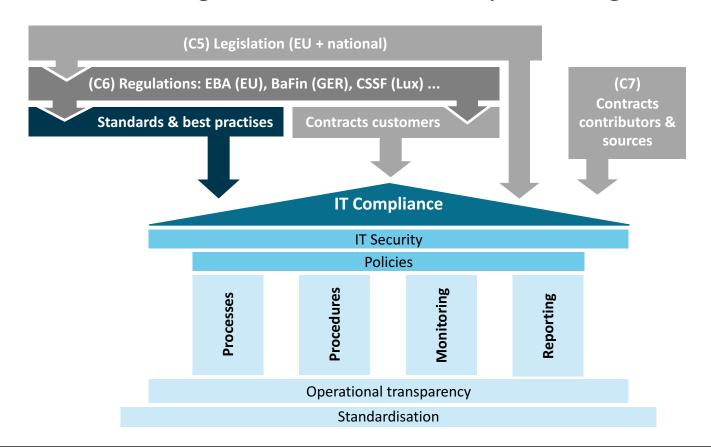

## Regulatory challenges enforce transparency

International legislation vs. business-specific regulations