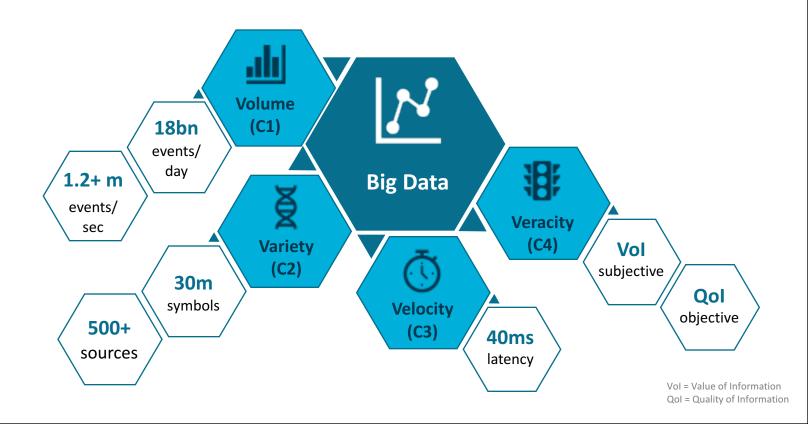

### Big Data: volume, variety, velocity, veracity

4V challenges facilitated by streaming nature of data

#### Deep dive: volume (C1) total and daily

Total increases exponentially with daily throughput varying