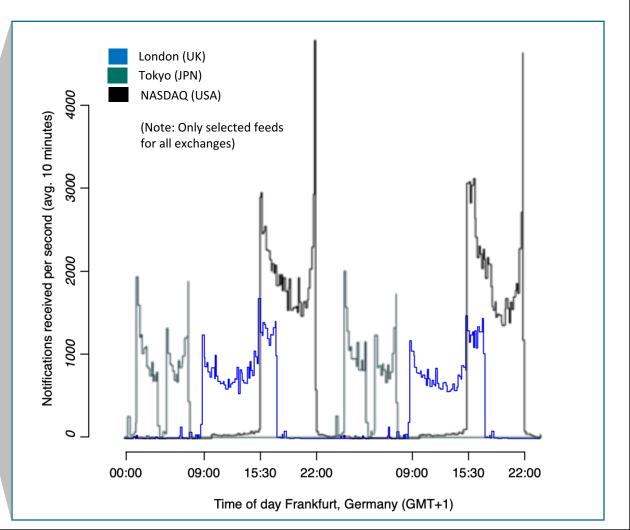

#### Deep dive: volume (C1) total and daily

Total increases exponentially with daily throughput varying